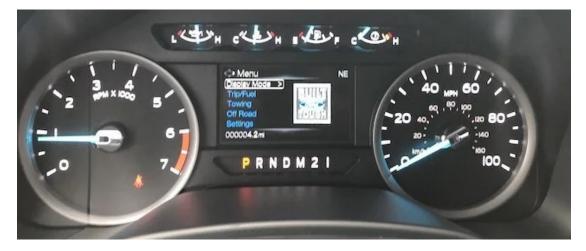

Route the DRL "Y-Harness" across the top of the radiator support and the fuse tap to the fusebox. Insert the fuse tap into position #35 as indicated.

In the infotainment display, turn the daytime running lights OFF.