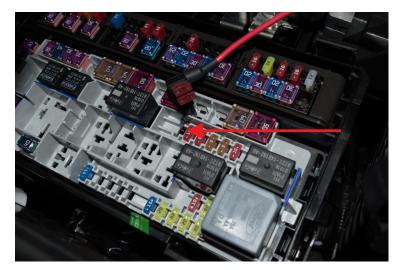

Route the DRL "Y-Harness" across the top of the radiator support and the fuse tap to the fusebox. Insert the fuse tap into position #35 as indicated.

In the infotainment display, turn the daytime running lights OFF.