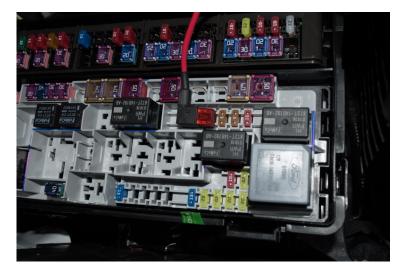

Route the DRL "Y-Harness" across the top of the radiator support and the fuse tap to the fusebox. Insert the fuse tap into position #35 as indicated.

In the infotainment display, turn the daytime running lights OFF.