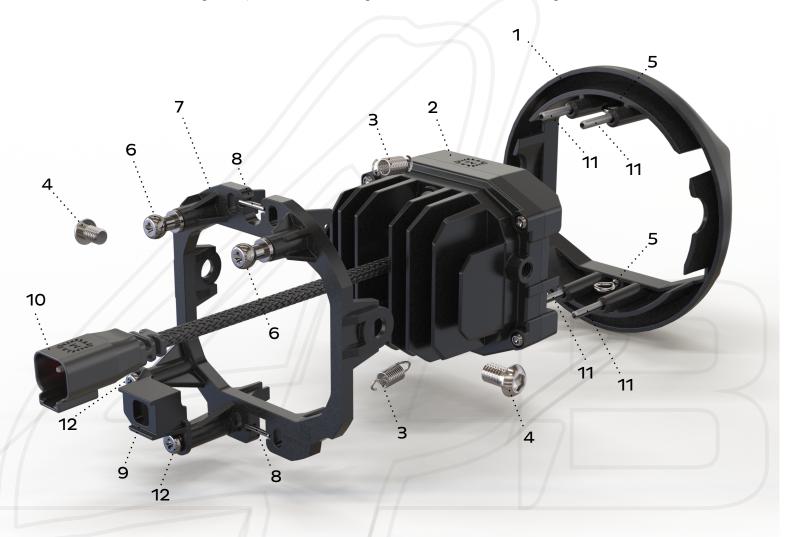

## Type GM Fog Light Bracket Assembly

Designed as a direct replacement for your original fog lights. For SAE compliance and minimal glare to oncoming traffic, we recommend using the NCS Wide Beam with a -3 Degree aim.

- 1. Type GM Fitted Shield
- 2. 4Banger Light Pod
- 3. Extension Spring
- 4. M6-1 x 8mm Stainless Steel Button Head Torx Screw
- 5. Stainless Steel Thread Forming Eye Hook
- 6. Stainless Steel Thread Forming Ball Adjuster
- 7. Type GM Mounting Bracket
- 8. 2mm x 12mm Stainless Steel Dowel Pin
- 9. Adjuster Mount
- 10. Deutsch DT Input (Use DT to 5202 Adapter [Not Shown])
- 11. 3mm x 26mm Stainless Steel Slotted Spring Pin
- 12. M5 x 12mm Stainless Steel Thread Forming Screw